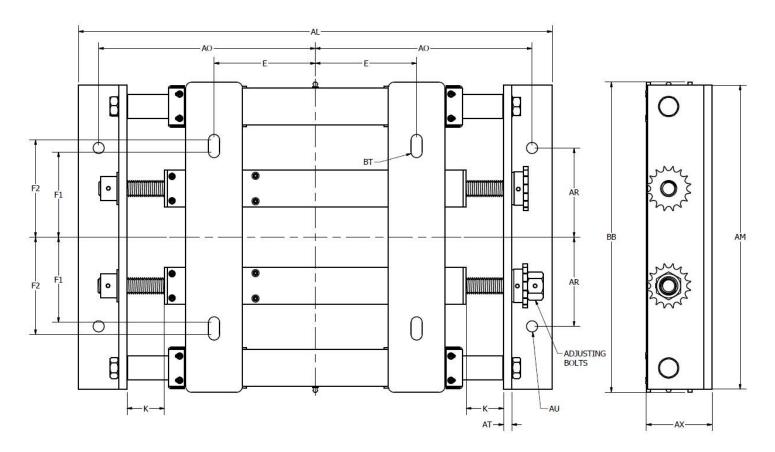

DX900 SERIES AUTOMATIC<sup>®</sup> MOTOR BASES

| PART NUMBER |          | FRAME   | AL    | AM    | AX          | BB    | E    | F1                 | F2                  | AO    | AR    | AU   | BT          | AT   | к    | ADJUSTING |
|-------------|----------|---------|-------|-------|-------------|-------|------|--------------------|---------------------|-------|-------|------|-------------|------|------|-----------|
| ORIZONTAL   | VERTICAL | SIZE    | AL    | AM    | AX          | DB    | E    | F1                 | FZ                  | AU    | AK    | AU   | DI          | AI   | N    | BOLTS     |
| DX925       |          | 324-326 | 29.25 | 18.75 | 4.06        | 19.13 | 6.25 | 5.25               | 6.00                | 13.38 | 5.50  | 0.69 | 0.69 X 1.44 | 0.50 | 2.31 | 1"-8      |
|             | DX926    |         |       |       |             |       |      |                    |                     |       |       |      |             |      |      |           |
| DX927       |          | 364-365 | 32.00 | 19.50 | <b>4.06</b> | 20.00 | 7.00 | 5.6 <mark>3</mark> | 6. <mark>1</mark> 3 | 14.75 | 6.00  | 0.69 | 0.69 X 1.25 | 0.50 | 2.81 | 1"-8      |
|             | DX928    |         |       |       |             |       |      |                    |                     |       |       |      |             |      |      |           |
| DX929       |          |         | 34.50 | 21.75 | 4.09        | 22.25 | 8.00 | 6.13               | 6.88                | 16.00 | 6.50  | 0.81 | 0.81 X 1.63 | 0.63 | 3.00 | 1"-8      |
|             | DX930    | 404-405 |       |       |             |       |      |                    |                     |       |       |      |             |      |      |           |
| DX931       |          | 444-445 | 37.50 | 24.25 | 4.25        | 24.88 | 9.00 | 7.25               | 8.25                | 17.50 | 7.88  | 0.81 | 0.81 X 1.88 | 0.63 | 3.50 | 1"-8      |
|             | DX932    |         |       |       |             |       |      |                    |                     |       |       |      |             |      |      |           |
| DX933       |          | 447     | 37.50 | 27.50 | 4.19        | 27.88 | 9.00 | 10.00              | 2                   | 17.50 | 10.00 | 0.81 | 0.81        | 0.63 | 3.56 | 1"-8      |
|             | DX934    |         |       |       |             |       |      |                    |                     |       |       |      |             |      |      |           |

DX925 1 SET OF RAIL GUIDES AND 1 ADJUSTING SCREW DX931-DX932 1 SET OF RAIL GUIDES AND 3 ADJUSTING SCREWS

DX926-DX930 1 SET OF RAIL GUIDES AND 2 ADJUSTING SCREWS DX933-DX934 2 SET OF RAIL GUIDES AND 4 ADJUSTING SCREWS