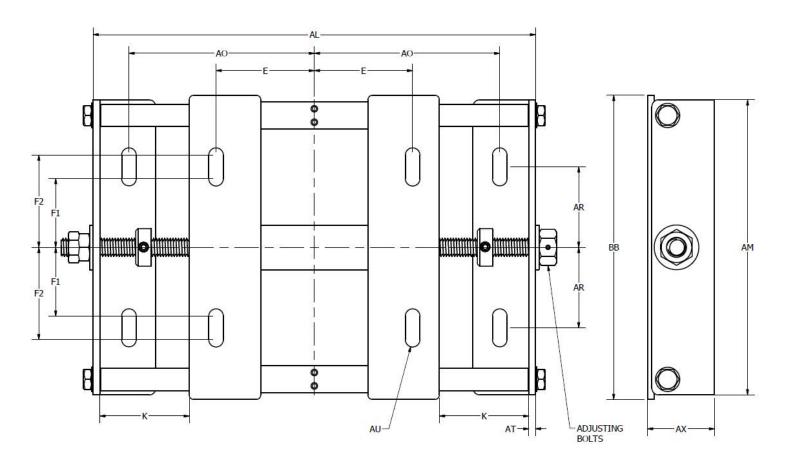

## 700 SERIES AUTOMATIC® MOTOR BASES

| PART N<br>HORIZONTAL | PART NUMBER ORIZONTAL VERTICAL |           | AL    | AM    | AX        | ВВ    | E    | F1   | F2   | AO    | AR   | AU          | AT   | K    | ADJUSTING<br>BOLTS |
|----------------------|--------------------------------|-----------|-------|-------|-----------|-------|------|------|------|-------|------|-------------|------|------|--------------------|
| 701                  |                                | 56        | 10.75 | 5.88  | 1.38      | 6.13  | 2.44 | 1.25 | 1.75 | 4.63  | 1.50 | 0.34 X 0.84 | 0.12 | 2.19 | 3/8"-16            |
| 703                  |                                | 66        | 12.50 | 8.13  | 1.38      | 8.38  | 2.94 | 2.19 | 2.81 | 5.50  | 2.50 | 0.41 X 1.06 | 0.12 | 2.44 | 3/8"-16            |
| 705                  |                                | 143-145   | 12.38 | 8.25  | 1.87      | 8.50  | 2.75 | 1.94 | 2.56 | 5.19  | 2.75 | 0.41 X 1.06 | 0.19 | 2.50 | 1/2"-13            |
| 707                  |                                | 182-184   | 15.38 | 9.38  | 2.16      | 9.63  | 3.75 | 2.19 | 2.81 | 6.56  | 2.50 | 0.41 X 1.06 | 0.25 | 2.94 | 5/8"-11            |
| 713                  |                                | 213-215   | 17.00 | 11.38 | 2.56      | 11.75 | 4.25 | 2.69 | 3.56 | 7.13  | 3.13 | 0.41 X 1.31 | 0.25 | 3.00 | 3/4"-10            |
| 721                  |                                | 254-256   | 20.13 | 15.25 | 3.13      | 15.50 | 5.00 | 4.06 | 5.06 | 8.69  | 4.56 | 0.56 X 1.56 | 0.31 | 3.50 | 1"-8               |
| 723                  |                                | 284-286   | 22.75 | 16.75 | 3.19      | 17.00 | 5.50 | 4.56 | 5.56 | 10.00 | 5.06 | 0.56 X 1.56 | 0.38 | 4.00 | 1"-8               |
| DX725                |                                | 324-326 2 | 27.00 | 18.75 | 3.75 5.13 | 19.13 | 6.25 | 5.25 | 6.00 | 11.75 | 5.50 | 0.69 X 1.44 | 0.50 | 3.69 | 1"-8               |
|                      | DX726                          |           | 27.00 | 20.70 |           |       |      |      |      |       |      |             |      |      |                    |